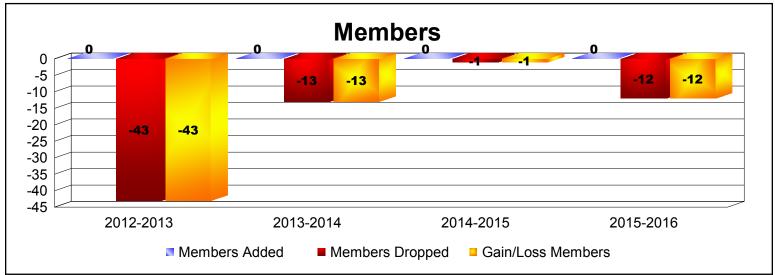

**Disbanded Districts**As of June 2016 Cumulative

| Year      | New<br>Clubs | Dropped<br>Clubs | Gain/<br>Loss<br>Clubs | New<br>Members | Charter<br>Members | Reinstate<br>Members | Transfer<br>Members | Total<br>Member<br>Added | Total<br>Members<br>Dropped | Gain/<br>Loss<br>Members |
|-----------|--------------|------------------|------------------------|----------------|--------------------|----------------------|---------------------|--------------------------|-----------------------------|--------------------------|
| 2012-2013 | 0            | -3               | -3                     | 0              | 0                  | 0                    | 0                   | 0                        | -43                         | -43                      |
| 2013-2014 | 0            | -1               | -1                     | 0              | 0                  | 0                    | 0                   | 0                        | -13                         | -13                      |
| 2014-2015 | 0            | 0                | 0                      | 0              | 0                  | 0                    | 0                   | 0                        | -1                          | -1                       |
| 2015-2016 | 0            | -1               | -1                     | 0              | 0                  | 0                    | 0                   | 0                        | -12                         | -12                      |
| Average   | 0            | -1               | -1                     | 0              | 0                  | 0                    | 0                   | 0                        | -17                         | -17                      |