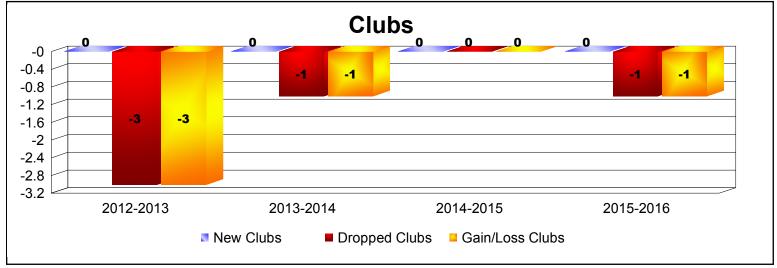

**Disbanded Districts**As of June 2016 Cumulative

| Year      | New<br>Clubs | Dropped<br>Clubs | Gain/<br>Loss<br>Clubs | New<br>Members | Charter<br>Members | Reinstate<br>Members | Transfer<br>Members | Total<br>Member<br>Added | Total<br>Members<br>Dropped | Gain/<br>Loss<br>Members |
|-----------|--------------|------------------|------------------------|----------------|--------------------|----------------------|---------------------|--------------------------|-----------------------------|--------------------------|
| 2012-2013 | 0            | -3               | -3                     | 0              | 0                  | 0                    | 0                   | 0                        | -43                         | -43                      |
| 2013-2014 | 0            | -1               | -1                     | 0              | 0                  | 0                    | 0                   | 0                        | -13                         | -13                      |
| 2014-2015 | 0            | 0                | 0                      | 0              | 0                  | 0                    | 0                   | 0                        | -1                          | -1                       |
| 2015-2016 | 0            | -1               | -1                     | 0              | 0                  | 0                    | 0                   | 0                        | -12                         | -12                      |
| Average   | 0            | -1               | -1                     | 0              | 0                  | 0                    | 0                   | 0                        | -17                         | -17                      |